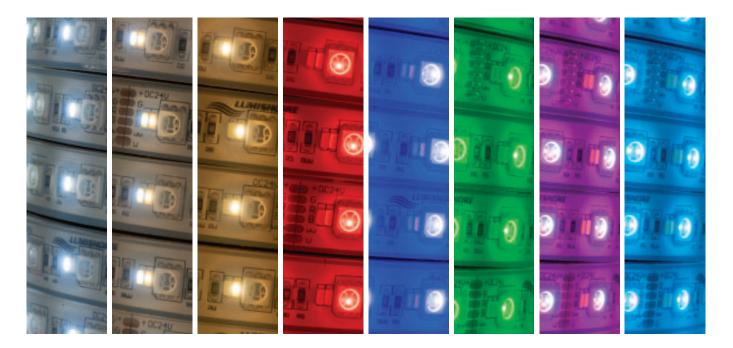

# LUX SL90 & SL180 IP68 Strip Light Installation Guide Full spectrum color tunable lighting, including cold and warm white light