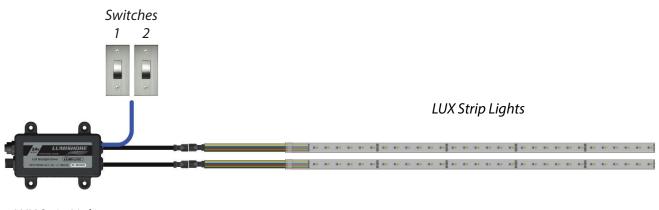

#### **Installation Diagram:**

LUX Strip Light Driver

NOTE : The Lumishore Lux Strip Lights requires connection to the Lumishore LUX Strip Light Driver Module. For full electrical installation and wiring diagrams please refer to the LUX Strip Light Driver Installation Manual (45-0143).