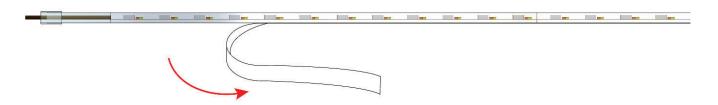

## Handling & Manipulating:

**DO NOT** allow the strip light to drop or twist during install - uncoil it carefully from the reel **DO NOT** apply pressure to the strip in the area of the LEDs - press the edge of the strip only **DO NOT** pull, stretch, twist or bend the strip in the horizontal axis

**ALWAYS** use 2 people to install lengths of over 1m. One person to install, one person to hold and uncoil the strip

ALWAYS lay the strip out flat in a straight line - don't allow the strip to bend, kink, or coil in a heap