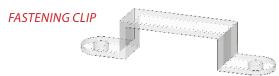

## **Mounting Clips (Optional)**

For narrow mounting channels Lumishore can supply Stainless Steel metal clips. These are attached using a countersink screw. Gently prize open the metal clip and insert the strip light. Once in place gently squeeze the clip together over the strip light.