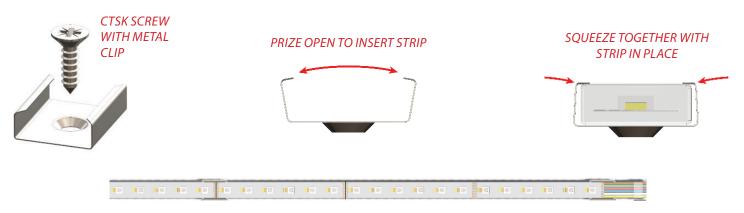

## **Mounting Clips (Optional)**

For narrow mounting channels Lumishore can supply Stainless Steel metal clips. These are attached using a countersink screw. Gently prize open the metal clip and insert the strip light. Once in place gently squeeze the clip together over the strip light.