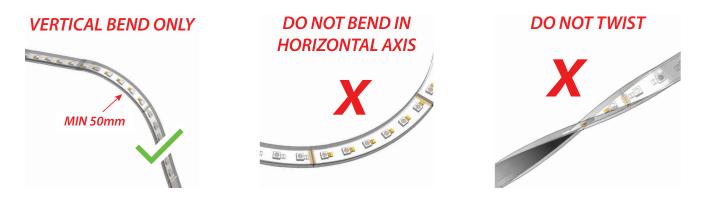

# Please read the following pages before attempting installation to ensure complete understanding of the LUMISHORE Strip Lights

Before you start...

- Always ensure that the vessel's power source and battery are disconnected or isolated prior to installation.
- A qualified professional should carry out both the electrical and mechanical installation.
- The Lux Strip Light Is designed to be used in conjunction with the Lumishore Lux Strip Light Driver modules (see diagram below). Do not connect to any other 3rd party lighting control products or drivers.
- The lux Strip Light is fully sealed and can be installed inside or outside, it can be installed in wet areas but is not designed to be permanently submerged in water.
- Choose a location the Strip Light is made from UV resistant material but should not be installed in areas of strong direct sunlight.
- The Strip Light has a bend radius of 50mm in the vertical axis, do not bend in the horizontal axis or twist the Strip Light.
- The Strip Light is delivered in premade lengths that are factory sealed to meet IP68 standards *DO NOT CUT STRIP LIGHT*.

## Handling & Manipulating:

**DO NOT** allow the strip light to drop or twist during install - uncoil it carefully from the reel **DO NOT** apply pressure to the strip in the area of the LEDs - press the edge of the strip only **DO NOT** pull, stretch, twist or bend the strip in the horizontal axis

**ALWAYS** use 2 people to install lengths of over 1m. One person to install, one person to hold and uncoil the strip

ALWAYS lay the strip out flat in a straight line - don't allow the strip to bend, kink, or coil in a heap