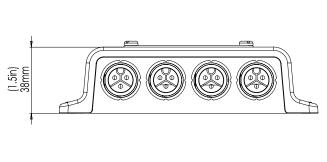

<sup>\*</sup>Some lights are 24 V DC only – refer to the light Datasheet for further information

| PHYSICAL                                     |                                                   |  |
|----------------------------------------------|---------------------------------------------------|--|
| Ingress Protection                           | IP 68                                             |  |
| Size - Not Including Cable Glands<br>(LxWxH) | 148 mm x 79 mm x 38 mm<br>(5.83" x 3.11" x 1.50") |  |
| Box Construction                             | Robust Weatherproof ABS                           |  |