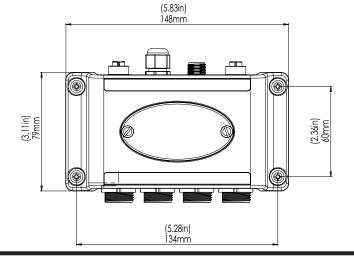

<sup>\*</sup>Some lights are 24 V DC only – refer to the light Datasheet for further information

| PHYSICAL                                     |                                                   |  |
|----------------------------------------------|---------------------------------------------------|--|
| Ingress Protection                           | IP 68                                             |  |
| Size - Not Including Cable Glands<br>(LxWxH) | 148 mm x 79 mm x 38 mm<br>(5.83" x 3.11" x 1.50") |  |
| Box Construction                             | Robust Weatherproof ABS                           |  |