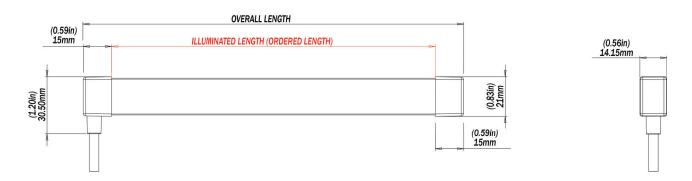

## **LUX Superbright NEON FLEX Strip Light**

| TECHNICAL                          |                                                                                                                                                                                                                      |  |
|------------------------------------|----------------------------------------------------------------------------------------------------------------------------------------------------------------------------------------------------------------------|--|
| Compatible Drivers                 | LUX Strip Light Driver (see accessories)                                                                                                                                                                             |  |
| Number of LED strips per<br>Driver | Multiple - up to 10m (32.8') total                                                                                                                                                                                   |  |
|                                    |                                                                                                                                                                                                                      |  |
| PHYSICAL                           |                                                                                                                                                                                                                      |  |
| Ingress Protection                 | IP67                                                                                                                                                                                                                 |  |
| Cross Section                      | 14.5mm x 21mm (0.56" x 0.83")                                                                                                                                                                                        |  |
| Lengths Available                  | 0.1m to 3m in increments of 0.1m (not including cables) 3.94" to 9.84' in increments of 3.94"  Note: This is the Illuminated length. Allow 15mm (0.59") at each end for the end caps - see drawing for further info. |  |
| Construction                       | Fully Encapsulated and Potted with Spot Free<br>Diffuser                                                                                                                                                             |  |
| Mechanical Installation            | Stainless Steel Screw Clips                                                                                                                                                                                          |  |