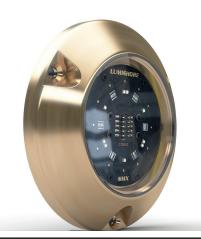

## SMX53B

SURFACE MOUNT UNDERWATER LED LIGHT

| PART DESCRIPTION        | ORA SMX53B SURFACE MOUNT UNDERWATER LED LIGHT   |
|-------------------------|-------------------------------------------------|
| Part Number             | 60-0410                                         |
| Available Colors        | Blue                                            |
| Lumens                  | 6,750                                           |
| Fixture Lumens (White)  | 3,000                                           |
| Number & Type Of LED    | Blue-9×3W                                       |
| LED Power - HICOB Array | Yes                                             |
| Typical LED Life        | 50,000+ Hours                                   |
| Warranty                | 2 Years                                         |
| User Control Options    | On/Off Switch (Third party supplied)            |
| Electrical Installation | Simple 2 Wire Connection                        |
| Housing Type            | Marine Bronze Body with Borosilicate Glass Lens |

## **ORA Series - Blue** SMX53B

SURFACE MOUNT UNDERWATER LED LIGHT

| TECHNICAL                              |                                                                |
|----------------------------------------|----------------------------------------------------------------|
| Driver                                 | Multi-Channel Internal Driver                                  |
| Supply Voltage Range                   | 10.5–31 V DC                                                   |
| Max Current Draw 12/24V                | 1.7 A/0.75 A                                                   |
| Surge Protection                       | Yes (3,000V)                                                   |
| ATRB (Automatic Thermal Roll-<br>Back) | Yes                                                            |
| Low Voltage Protection                 | Automatic Voltage Roll-Back Control<br>And Low Voltage Cut Out |
| Auto Power Control                     | Yes - Intelligent Multi-Channel<br>Power Management            |
| "Soft Start" Electronics Protection    | Yes                                                            |
| Reverse Polarity Protection            | Yes                                                            |
| In Rush Current Protection             | Yes                                                            |
| Power Line Noise Suppression           | Yes                                                            |
| Bonding                                | Not Required                                                   |
| Electrical Installation                | Simple 2 Wire Connection                                       |
| Max Vessel Length                      | 15m (50')                                                      |
| Hull Material Type                     | All (Isolation Kit Must Be Used On Conductive Hull Materials)  |