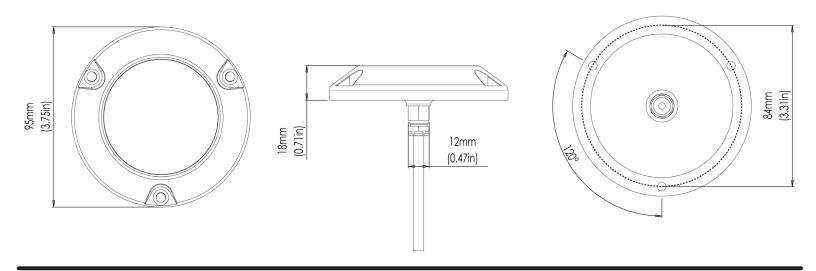

| 90°                                                |
|----------------------------------------------------|
| IP68                                               |
| 95mm (3.75")                                       |
| 18mm (0.71")                                       |
| Marine Bronze Body with<br>Borosilicate Glass Lens |
| 2m (6'6") Standard<br>(Can be extended *)          |
| Metric: 13.5mm<br>Imperial: 17/32" (0.5313")       |
| 600g (1.32 Lbs)                                    |
| 3 x Marine Bronze Screws (Provided)                |
|                                                    |