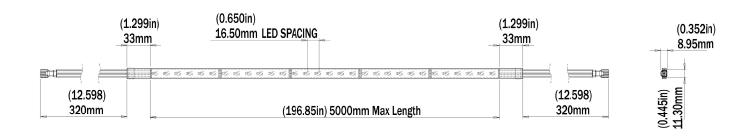

| PHYSICAL                |                                                                                           |
|-------------------------|-------------------------------------------------------------------------------------------|
| Ingress Protection      | IP68                                                                                      |
| Cross Section           | 14.5mm x 5mm (0.57" x 0.2")                                                               |
| Lengths Available       | 1m, 2.5m and 5m<br>(3.3ft, 8.2ft and 16.4ft)<br>(not including cables)                    |
| Construction            | Fully Encapsulated and Potted                                                             |
| Mechanical Installation | Cut to Length and Seal before install Cut in 100mm steps Adhesive Backing and Screw Clips |
| Weight - g/m (oz/ft)    | 95 g/m (1 oz/ft)                                                                          |
| UV Resistant            | Yes                                                                                       |
| Salt Spray Tested       | Yes                                                                                       |
| Installation Location   | Outdoor / Partially Covered Areas/<br>Indoor<br>For above water applications only         |