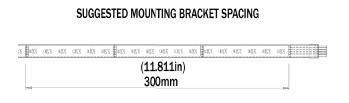

| PHYSICAL                |                                                                                           |
|-------------------------|-------------------------------------------------------------------------------------------|
| Ingress Protection      | IP68                                                                                      |
| Cross Section           | 14.5mm x 5mm (0.57" x 0.2")                                                               |
| Lengths Available       | 1m, 2.5m and 5m<br>(3.3ft, 8.2ft and 16.4ft)<br>(not including cables)                    |
| Construction            | Fully Encapsulated and Potted                                                             |
| Mechanical Installation | Cut to Length and Seal before install Cut in 100mm steps Adhesive Backing and Screw Clips |
| Weight - g/m (oz/ft)    | 95 g/m (1 oz/ft)                                                                          |
| UV Resistant            | Yes                                                                                       |
| Salt Spray Tested       | Yes                                                                                       |
| Installation Location   | Outdoor / Partially Covered Areas/<br>Indoor<br>For above water applications only         |