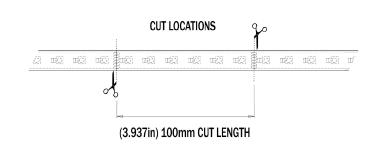

| PHYSICAL                |                                                                                           |
|-------------------------|-------------------------------------------------------------------------------------------|
| Ingress Protection      | IP68                                                                                      |
| Cross Section           | 14.5mm x 5mm (0.57" x 0.2")                                                               |
| Lengths Available       | 1m, 2.5m and 5m<br>(3.3ft, 8.2ft and 16.4ft)<br>(not including cables)                    |
| Construction            | Fully Encapsulated and Potted                                                             |
| Mechanical Installation | Cut to Length and Seal before install Cut in 100mm steps Adhesive Backing and Screw Clips |
| Weight - g/m (oz/ft)    | 95 g/m (1 oz/ft)                                                                          |
| UV Resistant            | Yes                                                                                       |
| Salt Spray Tested       | Yes                                                                                       |
| Installation Location   | Outdoor / Partially Covered Areas/<br>Indoor<br>For above water applications only         |