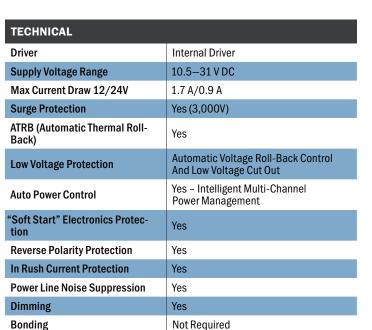

Simple 2 Wire Connection

(3 Wires when used with ECLIPSE Com-

bo Box, or EOS-LUX Command Centre)

| ACCESSORIES                    |         |
|--------------------------------|---------|
| <b>ECLIPSE Command Center</b>  | 60-0495 |
| Expansion Module (Single Zone) | 60-0496 |
| Expansion Module (Double Zone) | 60-0497 |

| LIGHTING SYSTEM FUNCTIONALITY (ON/OFF SWITCH) |     |
|-----------------------------------------------|-----|
| On/Off Control                                | Yes |
| Dimming Control                               | Yes |

| LIGHTING SYSTEM FUNCTIONALITY (ECLIPSE COMMAND CENTER) |     |  |
|--------------------------------------------------------|-----|--|
| From Smart Device/MFD                                  |     |  |
| On/Off Control                                         | Yes |  |
| Dimming Control                                        | Yes |  |
| Zone Control                                           | Yes |  |
| From Momentary Switch (Optional)                       |     |  |
| On/Off Control                                         | Yes |  |
| Dimming Control                                        | Yes |  |