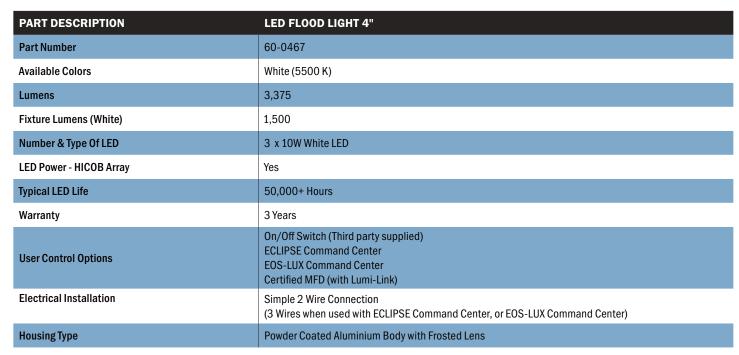

## FLOOD LIGHT 4"

ABOVEWATER LED FLOOD LIGHT

EMEAA: Info@Lumishore.com | USA: Sales@LumishoreUSA.com Units 11 & 12, Ashmount Business Park, Upper Fforest Way, Swansea, SA6 8QR | 7137 24th Court East, Sarasota, FL 34243, USA

## FLOOD LIGHT 4"

ABOVEWATER LED FLOOD LIGHT

| PHYSICAL                                      |                                                |
|-----------------------------------------------|------------------------------------------------|
| Beam Angle                                    | 70° - 90° Oval Beam                            |
| Water Ingress Protection Rating               | IP68                                           |
| Light Dimensions including<br>Bracket (LxWxH) | 10.6 x 4.5 x 5.8 cm (4.20 x 1.77 x 2.29 in)    |
| Housing Type                                  | Powder Coated Aluminium Body with Frosted Lens |
| Light Cable Length                            | 35cm (13.8 in)*                                |
| Weight                                        | 250g (0.5 Lbs)                                 |
| Mechanical Installation                       | Single Stainless Steel Fixing Bracket          |