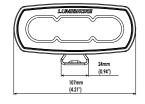

## FLOOD LIGHT 4"

ABOVEWATER LED FLOOD LIGHT

| PHYSICAL                                      |                                                |
|-----------------------------------------------|------------------------------------------------|
| Beam Angle                                    | 70° - 90° Oval Beam                            |
| Water Ingress Protection Rating               | IP68                                           |
| Light Dimensions including<br>Bracket (LxWxH) | 10.6 x 4.5 x 5.8 cm (4.20 x 1.77 x 2.29 in)    |
| Housing Type                                  | Powder Coated Aluminium Body with Frosted Lens |
| Light Cable Length                            | 35cm (13.8 in)*                                |
| Weight                                        | 250g (0.5 Lbs)                                 |
| Mechanical Installation                       | Single Stainless Steel Fixing Bracket          |