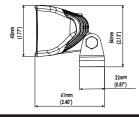

## FLOOD LIGHT 4"

ABOVEWATER LED FLOOD LIGHT

| PHYSICAL                                      |                                                |
|-----------------------------------------------|------------------------------------------------|
| Beam Angle                                    | 70° - 90° Oval Beam                            |
| Water Ingress Protection Rating               | IP68                                           |
| Light Dimensions including<br>Bracket (LxWxH) | 10.6 x 4.5 x 5.8 cm (4.20 x 1.77 x 2.29 in)    |
| Housing Type                                  | Powder Coated Aluminium Body with Frosted Lens |
| Light Cable Length                            | 35cm (13.8 in)*                                |
| Weight                                        | 250g (0.5 Lbs)                                 |
| Mechanical Installation                       | Single Stainless Steel Fixing Bracket          |