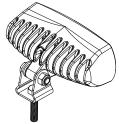

## FLOOD LIGHT 4"

ABOVEWATER LED FLOOD LIGHT

| PHYSICAL                                      |                                                |
|-----------------------------------------------|------------------------------------------------|
| Beam Angle                                    | 70° - 90° Oval Beam                            |
| Water Ingress Protection Rating               | IP68                                           |
| Light Dimensions including<br>Bracket (LxWxH) | 10.6 x 4.5 x 5.8 cm (4.20 x 1.77 x 2.29 in)    |
| Housing Type                                  | Powder Coated Aluminium Body with Frosted Lens |
| Light Cable Length                            | 35cm (13.8 in)*                                |
| Weight                                        | 250g (0.5 Lbs)                                 |
| Mechanical Installation                       | Single Stainless Steel Fixing Bracket          |