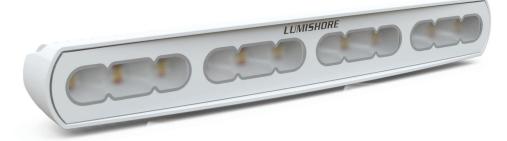

## FLOOD LIGHT 18"

ABOVEWATER LUX COLOUR CHANGE LED FLOOD LIGHT

| PART DESCRIPTION        | LUX LED FLOOD LIGHT 18"                                                                            |
|-------------------------|----------------------------------------------------------------------------------------------------|
| Part Number             | 60-0393 - LUX Light Control Module<br>60-0470 - LUX 18" Flood Light                                |
| Available Colors        | White Color Temperature Tunable (2700K to 6500K) and Full Spectrum RGB in the same LED Flood Light |
| Lumens                  | 16,875                                                                                             |
| Fixture Lumens (White)  | 7,500                                                                                              |
| Number & Type Of LED    | Warm White, Cold White, Red, Green and Blue (5 Channel)                                            |
| LED Power - HICOB Array | Yes                                                                                                |
| Typical LED Life        | 50,000+ Hours                                                                                      |
| Warranty                | 3 Years                                                                                            |
| User Control Options    | EOS-LUX Command Center Customer Supplied Momentary Switch                                          |
| Electrical Installation | Simple 3 Wire Connection                                                                           |
| Housing Type            | Powder Coated Aluminium Body with Frosted Lens                                                     |

## FLOOD LIGHT 18"

ABOVEWATER LUX COLOUR CHANGE LED FLOOD LIGHT

| TECHNICAL                              |                                                                |
|----------------------------------------|----------------------------------------------------------------|
| Driver                                 | Mulit-Channel Internal Driver                                  |
| Supply Voltage Range                   | 10.5-31 V DC                                                   |
| Max Current Draw 12/24V                | 9.2 A/4.6 A                                                    |
| Surge Protection                       | Yes (3,000V)                                                   |
| ATRB (Automatic Thermal Roll-<br>Back) | Yes                                                            |
| Low Voltage Protection                 | Automatic Voltage Roll-Back Control<br>And Low Voltage Cut Out |
| Auto Power Control                     | Yes – Intelligent Multi-Channel<br>Power Management            |
| "Soft Start" Electronics Protection    | Yes                                                            |
| Reverse Polarity Protection            | Yes                                                            |
| In Rush Current Protection             | Yes                                                            |
| Power Line Noise Suppression           | Yes                                                            |
| Bonding                                | Not Required                                                   |
| Electrical Installation                | Simple 3 Wire Connection (See Installation Manual)             |