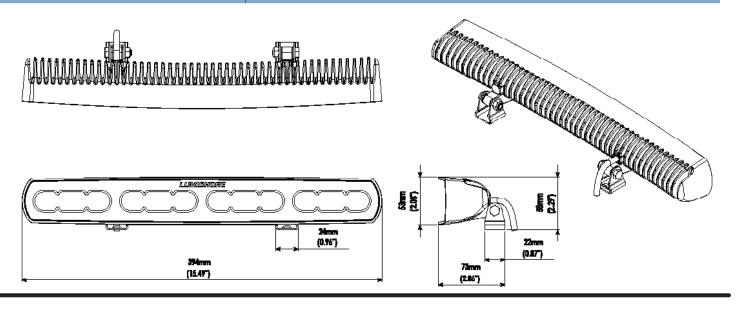

| PHYSICAL                                      |                                                |
|-----------------------------------------------|------------------------------------------------|
| Beam Angle                                    | 70° - 90° Oval Beam                            |
| Water Ingress Protection Rating               | IP68                                           |
| Light Dimensions including<br>Bracket (LxWxH) | 39.4 x 5.3 x 7.3 cm (15.49 x 2.08 x 2.86 in)   |
| Housing Type                                  | Powder Coated Aluminium Body with Frosted Lens |
| Light Cable Length                            | 50cm (19.7 in)*                                |
| Weight                                        | 1100g (2.42 Lbs)                               |
| Mechanical Installation                       | Stainless Steel Fixing Brackets                |