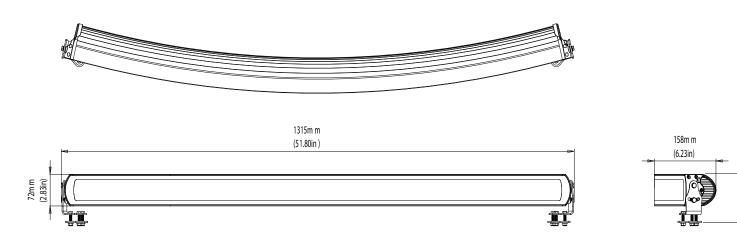

| PHYSICAL                        |                                                 |  |
|---------------------------------|-------------------------------------------------|--|
| Beam Angle                      | 9° - 50° Letterbox Beam (Vert - Horiz)          |  |
| Water Ingress Protection Rating | IP68                                            |  |
| Light Face Dimensions (LxWxH)   | 131.5 x 7.2 x 15.8 cm (51.8 x2.8 x 6.2 in)      |  |
| Housing Type                    | Powder Coated Aluminium Body with Makrolon Lens |  |
| Light Cable Length              | 50cm (19.7 in)*                                 |  |
| Weight                          | 6.5 Kg (14.3 Lbs)                               |  |
| Mechanical Installation         | Stainless Steel Fixing Brackets                 |  |