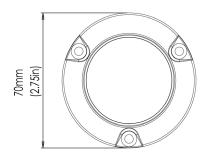

### eclipse COMPATIBLE

| PART DESCRIPTION        | SMX23 BLUE SURFACE MOUNT UNDERWATER LED LIGHT               |
|-------------------------|-------------------------------------------------------------|
| Part Number             | 60-0490 - SMX23 - Blue                                      |
| Available Colors        | Blue                                                        |
| Lumens                  | 5,625                                                       |
| Fixture Lumens (White)  | 2,500                                                       |
| Number & Type Of LED    | Blue-12×3W                                                  |
| LED Power - HICOB Array | Yes                                                         |
| Typical LED Life        | 50,000+ Hours                                               |
| Warranty                | 2 Years                                                     |
| User Control Options    | On/Off Switch (Third party supplied) ECLIPSE Command Center |
| Electrical Installation | Simple 2 Wire Connection ECLIPSE Command Center             |
| Compact Size            | Diameter: 70mm (2.75") Height: 17mm (0.67")                 |

## SMX23

SURFACE MOUNT UNDERWATER LED LIGHT

| PHYSICAL                                                                     |                                                    |  |
|------------------------------------------------------------------------------|----------------------------------------------------|--|
| Beam Angle                                                                   | 90°                                                |  |
| Water Ingress Protection Rating                                              | IP68                                               |  |
| Light Face Diameter                                                          | 70mm (2.75")                                       |  |
| Profile (Height) Of Housing                                                  | 17mm (0.67")                                       |  |
| Housing Type                                                                 | Marine Bronze Body with<br>Borosilicate Glass Lens |  |
| Light Cable Length                                                           | 2m (6'6'') Standard<br>(Can be extended *)         |  |
| Hole Cut-Out for Cable<br>(Drill bit size)                                   | Metric: 13.5mm<br>Imperial: 17/32" (0.5313")       |  |
| Weight                                                                       | 410g (0.90 Lbs)                                    |  |
| Mechanical Installation                                                      | 3 x Marine Bronze Screws (Provided)                |  |
| * Extension distance depends on cable type, refer to user manual for further |                                                    |  |