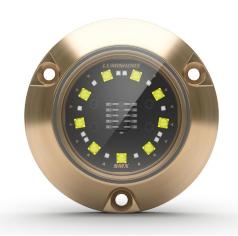

# SMX23

SURFACE MOUNT UNDERWATER LED LIGHT

### eclipse COMPATIBLE

| PART DESCRIPTION        | SMX23 BLUE SURFACE MOUNT UNDERWATER LED LIGHT               |
|-------------------------|-------------------------------------------------------------|
| Part Number             | 60-0490 - SMX23 - Blue                                      |
| Available Colors        | Blue                                                        |
| Lumens                  | 5,625                                                       |
| Fixture Lumens (White)  | 2,500                                                       |
| Number & Type Of LED    | Blue-12×3W                                                  |
| LED Power - HICOB Array | Yes                                                         |
| Typical LED Life        | 50,000+ Hours                                               |
| Warranty                | 2 Years                                                     |
| User Control Options    | On/Off Switch (Third party supplied) ECLIPSE Command Center |
| Electrical Installation | Simple 2 Wire Connection ECLIPSE Command Center             |
| Compact Size            | Diameter: 70mm (2.75") Height: 17mm (0.67")                 |

## SMX23

SURFACE MOUNT UNDERWATER LED LIGHT

| PHYSICAL                                                                     |                                                    |  |
|------------------------------------------------------------------------------|----------------------------------------------------|--|
| Beam Angle                                                                   | 90°                                                |  |
| Water Ingress Protection Rating                                              | IP68                                               |  |
| Light Face Diameter                                                          | 70mm (2.75")                                       |  |
| Profile (Height) Of Housing                                                  | 17mm (0.67")                                       |  |
| Housing Type                                                                 | Marine Bronze Body with<br>Borosilicate Glass Lens |  |
| Light Cable Length                                                           | 2m (6'6'') Standard<br>(Can be extended *)         |  |
| Hole Cut-Out for Cable<br>(Drill bit size)                                   | Metric: 13.5mm<br>Imperial: 17/32" (0.5313")       |  |
| Weight                                                                       | 410g (0.90 Lbs)                                    |  |
| Mechanical Installation                                                      | 3 x Marine Bronze Screws (Provided)                |  |
| * Extension distance depends on cable type, refer to user manual for further |                                                    |  |