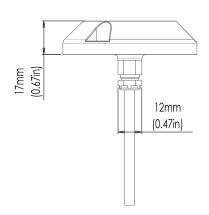

### eclipse COMPATIBLE

| PART DESCRIPTION        | SMX23 BLUE SURFACE MOUNT UNDERWATER LED LIGHT               |
|-------------------------|-------------------------------------------------------------|
| Part Number             | 60-0490 - SMX23 - Blue                                      |
| Available Colors        | Blue                                                        |
| Lumens                  | 5,625                                                       |
| Fixture Lumens (White)  | 2,500                                                       |
| Number & Type Of LED    | Blue-12×3W                                                  |
| LED Power - HICOB Array | Yes                                                         |
| Typical LED Life        | 50,000+ Hours                                               |
| Warranty                | 2 Years                                                     |
| User Control Options    | On/Off Switch (Third party supplied) ECLIPSE Command Center |
| Electrical Installation | Simple 2 Wire Connection ECLIPSE Command Center             |
| Compact Size            | Diameter: 70mm (2.75") Height: 17mm (0.67")                 |

## SMX23

SURFACE MOUNT UNDERWATER LED LIGHT

| PHYSICAL                                                                     |                                                    |  |
|------------------------------------------------------------------------------|----------------------------------------------------|--|
| Beam Angle                                                                   | 90°                                                |  |
| Water Ingress Protection Rating                                              | IP68                                               |  |
| Light Face Diameter                                                          | 70mm (2.75")                                       |  |
| Profile (Height) Of Housing                                                  | 17mm (0.67")                                       |  |
| Housing Type                                                                 | Marine Bronze Body with<br>Borosilicate Glass Lens |  |
| Light Cable Length                                                           | 2m (6'6'') Standard<br>(Can be extended *)         |  |
| Hole Cut-Out for Cable<br>(Drill bit size)                                   | Metric: 13.5mm<br>Imperial: 17/32" (0.5313")       |  |
| Weight                                                                       | 410g (0.90 Lbs)                                    |  |
| Mechanical Installation                                                      | 3 x Marine Bronze Screws (Provided)                |  |
| * Extension distance depends on cable type, refer to user manual for further |                                                    |  |