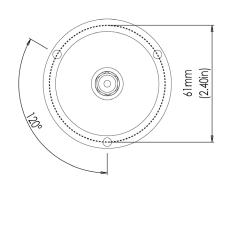

## SMX23

SURFACE MOUNT UNDERWATER LED LIGHT

| PHYSICAL                                                                     |                                                    |  |
|------------------------------------------------------------------------------|----------------------------------------------------|--|
| Beam Angle                                                                   | 90°                                                |  |
| Water Ingress Protection Rating                                              | IP68                                               |  |
| Light Face Diameter                                                          | 70mm (2.75")                                       |  |
| Profile (Height) Of Housing                                                  | 17mm (0.67")                                       |  |
| Housing Type                                                                 | Marine Bronze Body with<br>Borosilicate Glass Lens |  |
| Light Cable Length                                                           | 2m (6'6'') Standard<br>(Can be extended *)         |  |
| Hole Cut-Out for Cable<br>(Drill bit size)                                   | Metric: 13.5mm<br>Imperial: 17/32" (0.5313")       |  |
| Weight                                                                       | 410g (0.90 Lbs)                                    |  |
| Mechanical Installation                                                      | 3 x Marine Bronze Screws (Provided)                |  |
| * Extension distance depends on cable type, refer to user manual for further |                                                    |  |