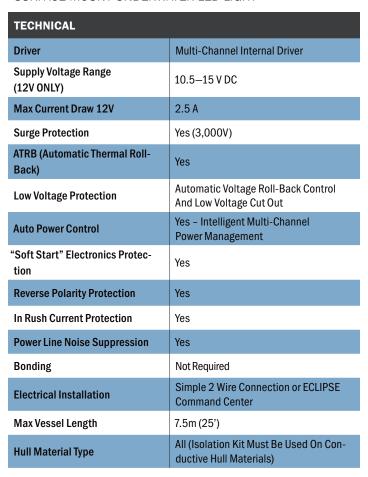

## SMX23

SURFACE MOUNT UNDERWATER LED LIGHT

| PHYSICAL                                                                     |                                                    |  |
|------------------------------------------------------------------------------|----------------------------------------------------|--|
| Beam Angle                                                                   | 90°                                                |  |
| Water Ingress Protection Rating                                              | IP68                                               |  |
| Light Face Diameter                                                          | 70mm (2.75")                                       |  |
| Profile (Height) Of Housing                                                  | 17mm (0.67")                                       |  |
| Housing Type                                                                 | Marine Bronze Body with<br>Borosilicate Glass Lens |  |
| Light Cable Length                                                           | 2m (6'6'') Standard<br>(Can be extended *)         |  |
| Hole Cut-Out for Cable<br>(Drill bit size)                                   | Metric: 13.5mm<br>Imperial: 17/32" (0.5313")       |  |
| Weight                                                                       | 410g (0.90 Lbs)                                    |  |
| Mechanical Installation                                                      | 3 x Marine Bronze Screws (Provided)                |  |
| * Extension distance depends on cable type, refer to user manual for further |                                                    |  |