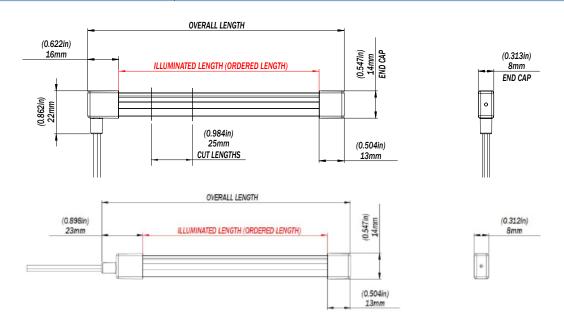

## SNL100

NEON FLEX STRIP LIGHT

| PHYSICAL                  |                                                                                                     |  |
|---------------------------|-----------------------------------------------------------------------------------------------------|--|
| Ingress Protection        | IP68                                                                                                |  |
| Illuminated Cross Section | 12.0mm x 6.1mm (0.433" x 0.240")                                                                    |  |
| End Cap Dimensions        | 14.0mm x 8.0mm (0.551" x 0.314")                                                                    |  |
| Lengths Available         | 1m, 2.5m and 5m<br>39", 98" and 196"<br>(Cut and Seal)                                              |  |
| Construction              | Fully Encapsulated and Potted with Spot<br>Free Diffuser                                            |  |
| Mechanical Installation   | Cut to Length and Seal before Install. Cut in 25mm Steps. Stainless Steel Screw Clips for Mounting. |  |
| Weight Per M (yd)         | 86g (3 oz)                                                                                          |  |
| UV Resistant              | Yes                                                                                                 |  |
| Salt Spray Tested         | Yes                                                                                                 |  |
| Installation Location     | Outdoor / Partially Covered Areas /<br>Indoor                                                       |  |