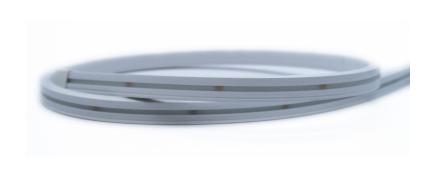

## eclipse

**ECLIPSE Neon Flex - Blue** 

## SNL100

| PART DESCRIPTION         | SL100 ECLIPSE NEON FLEX                                                                                                                                             |
|--------------------------|---------------------------------------------------------------------------------------------------------------------------------------------------------------------|
| Part Number              | 60-0511-1000 - ECLIPSE Neon Flex SNL100 - Blue (1m)<br>60-0511-2500 - ECLIPSE Neon Flex SNL100 - Blue (2.5m)<br>60-0511-5000 - ECLIPSE Neon Flex SNL100 - Blue (5m) |
| Available Colors         | Blue                                                                                                                                                                |
| LED Type/Density         | 60 Blue LEDs Per Meter                                                                                                                                              |
| Warranty                 | 2 Years                                                                                                                                                             |
| Customer Control Options | On/Off Switch ECLIPSE Command Center                                                                                                                                |
| Mechanical Installation  | Cut to Length (Seal before Installation) Bottom or Side Cable Entry Option (Fit and Seal Before Installation)                                                       |
| Electrical Installation  | Simple 2 Wire Installation                                                                                                                                          |

## SNL100

NEON FLEX STRIP LIGHT

| PHYSICAL                  |                                                                                                     |  |
|---------------------------|-----------------------------------------------------------------------------------------------------|--|
| Ingress Protection        | IP68                                                                                                |  |
| Illuminated Cross Section | 12.0mm x 6.1mm (0.433" x 0.240")                                                                    |  |
| End Cap Dimensions        | 14.0mm x 8.0mm (0.551" x 0.314")                                                                    |  |
| Lengths Available         | 1m, 2.5m and 5m<br>39", 98" and 196"<br>(Cut and Seal)                                              |  |
| Construction              | Fully Encapsulated and Potted with Spot<br>Free Diffuser                                            |  |
| Mechanical Installation   | Cut to Length and Seal before Install. Cut in 25mm Steps. Stainless Steel Screw Clips for Mounting. |  |
| Weight Per M (yd)         | 86g (3 oz)                                                                                          |  |
| UV Resistant              | Yes                                                                                                 |  |
| Salt Spray Tested         | Yes                                                                                                 |  |
| Installation Location     | Outdoor / Partially Covered Areas /<br>Indoor                                                       |  |