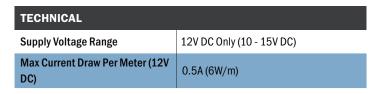

## SNL100

NEON FLEX STRIP LIGHT

| PHYSICAL                  |                                                                                                     |  |
|---------------------------|-----------------------------------------------------------------------------------------------------|--|
| Ingress Protection        | IP68                                                                                                |  |
| Illuminated Cross Section | 12.0mm x 6.1mm (0.433" x 0.240")                                                                    |  |
| End Cap Dimensions        | 14.0mm x 8.0mm (0.551" x 0.314")                                                                    |  |
| Lengths Available         | 1m, 2.5m and 5m<br>39", 98" and 196"<br>(Cut and Seal)                                              |  |
| Construction              | Fully Encapsulated and Potted with Spot<br>Free Diffuser                                            |  |
| Mechanical Installation   | Cut to Length and Seal before Install. Cut in 25mm Steps. Stainless Steel Screw Clips for Mounting. |  |
| Weight Per M (yd)         | 86g (3 oz)                                                                                          |  |
| UV Resistant              | Yes                                                                                                 |  |
| Salt Spray Tested         | Yes                                                                                                 |  |
| Installation Location     | Outdoor / Partially Covered Areas /<br>Indoor                                                       |  |