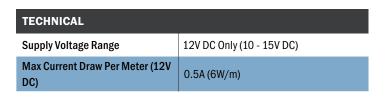

## ECLIPSE - White SNL100

NEON FLEX STRIP LIGHT

| PHYSICAL                  |                                                                                                           |  |
|---------------------------|-----------------------------------------------------------------------------------------------------------|--|
| Ingress Protection        | IP68                                                                                                      |  |
| Illuminated Cross Section | 12.0mm x 6.1mm (0.433" x 0.240")                                                                          |  |
| End Cap Dimensions        | 14.0mm x 8.0mm (0.551" x 0.314")                                                                          |  |
| Lengths Available         | 1m, 2.5m and 5m<br>39", 98" and 196"<br>(Cut and Seal)                                                    |  |
| Construction              | Fully Encapsulated and Potted with Spot<br>Free Diffuser                                                  |  |
| Mechanical Installation   | Cut to Length and Seal before Install.<br>Cut in 25mm Steps.<br>Stainless Steel Screw Clips for Mounting. |  |
| Weight Per M (yd)         | 86g (3 oz)                                                                                                |  |
| UV Resistant              | Yes                                                                                                       |  |
| Salt Spray Tested         | Yes                                                                                                       |  |
| Installation Location     | Outdoor / Partially Covered Areas /<br>Indoor                                                             |  |