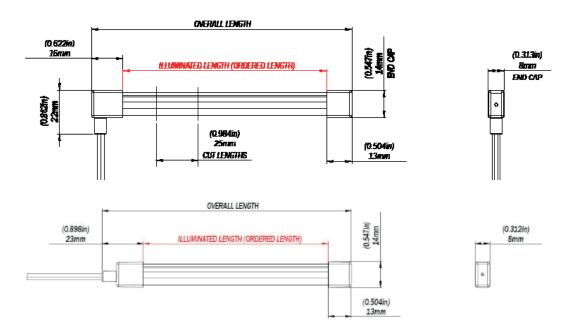

## ECLIPSE - White SNL100

NEON FLEX STRIP LIGHT

| PHYSICAL                  |                                                                                                           |  |
|---------------------------|-----------------------------------------------------------------------------------------------------------|--|
| Ingress Protection        | IP68                                                                                                      |  |
| Illuminated Cross Section | 12.0mm x 6.1mm (0.433" x 0.240")                                                                          |  |
| End Cap Dimensions        | 14.0mm x 8.0mm (0.551" x 0.314")                                                                          |  |
| Lengths Available         | 1m, 2.5m and 5m<br>39", 98" and 196"<br>(Cut and Seal)                                                    |  |
| Construction              | Fully Encapsulated and Potted with Spot<br>Free Diffuser                                                  |  |
| Mechanical Installation   | Cut to Length and Seal before Install.<br>Cut in 25mm Steps.<br>Stainless Steel Screw Clips for Mounting. |  |
| Weight Per M (yd)         | 86g (3 oz)                                                                                                |  |
| UV Resistant              | Yes                                                                                                       |  |
| Salt Spray Tested         | Yes                                                                                                       |  |
| Installation Location     | Outdoor / Partially Covered Areas /<br>Indoor                                                             |  |