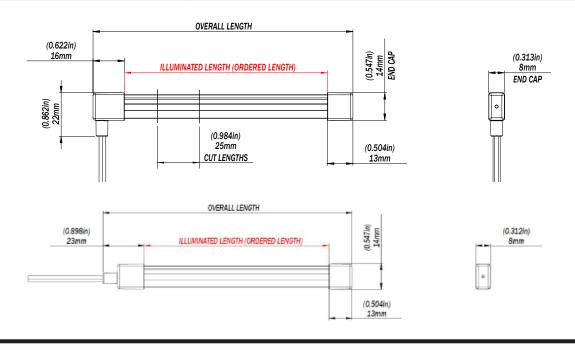

| PHYSICAL                  |                                                                                                           |
|---------------------------|-----------------------------------------------------------------------------------------------------------|
| Ingress Protection        | IP68                                                                                                      |
| Illuminated Cross Section | 12.0mm x 6.1mm (0.433" x 0.240")                                                                          |
| End Cap Dimensions        | 14.0mm x 8.0mm (0.551" x 0.314")                                                                          |
| Lengths Available         | 1m, 2.5m and 5m<br>39", 98" and 196"<br>(Cut and Seal)                                                    |
| Construction              | Fully Encapsulated and Potted with Spot<br>Free Diffuser                                                  |
| Mechanical Installation   | Cut to Length and Seal before Install.<br>Cut in 25mm Steps.<br>Stainless Steel Screw Clips for Mounting. |
| Weight Per M (yd)         | 86g (3 oz)                                                                                                |
| UV Resistant              | Yes                                                                                                       |
| Salt Spray Tested         | Yes                                                                                                       |
| Installation Location     | Outdoor / Partially Covered Areas /<br>Indoor                                                             |