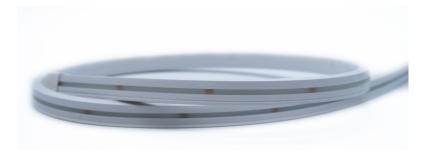

## eclipse ECLIPSE Neon Flex - White SNL100

| PART DESCRIPTION         | SL100 ECLIPSE NEON FLEX                                                                                                                                                |
|--------------------------|------------------------------------------------------------------------------------------------------------------------------------------------------------------------|
| Part Number              | 60-0512-1000 - ECLIPSE Neon Flex SNL100 - White (1m)<br>60-0512-2500 - ECLIPSE Neon Flex SNL100 - White (2.5m)<br>60-0512-5000 - ECLIPSE Neon Flex SNL100 - White (5m) |
| Available Colors         | White (5000 K)                                                                                                                                                         |
| LED Type/Density         | 60 White LEDs Per Meter                                                                                                                                                |
| Warranty                 | 2 Years                                                                                                                                                                |
| Customer Control Options | On/Off Switch<br>ECLIPSE Command Center                                                                                                                                |
| Mechanical Installation  | Cut to Length (Seal before Installation)<br>Bottom or Side Cable Entry Option (Fit and Seal Before Installation)                                                       |
| Electrical Installation  | Simple 2 Wire Installation                                                                                                                                             |

| PHYSICAL                  |                                                                                                           |
|---------------------------|-----------------------------------------------------------------------------------------------------------|
| Ingress Protection        | IP68                                                                                                      |
| Illuminated Cross Section | 12.0mm x 6.1mm (0.433" x 0.240")                                                                          |
| End Cap Dimensions        | 14.0mm x 8.0mm (0.551" x 0.314")                                                                          |
| Lengths Available         | 1m, 2.5m and 5m<br>39", 98" and 196"<br>(Cut and Seal)                                                    |
| Construction              | Fully Encapsulated and Potted with Spot<br>Free Diffuser                                                  |
| Mechanical Installation   | Cut to Length and Seal before Install.<br>Cut in 25mm Steps.<br>Stainless Steel Screw Clips for Mounting. |
| Weight Per M (yd)         | 86g (3 oz)                                                                                                |
| UV Resistant              | Yes                                                                                                       |
| Salt Spray Tested         | Yes                                                                                                       |
| Installation Location     | Outdoor / Partially Covered Areas /<br>Indoor                                                             |