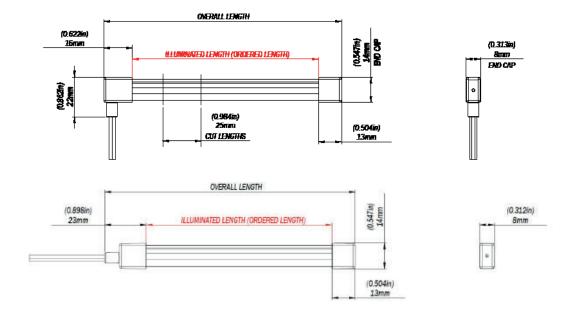

| PHYSICAL                  |                                                                                                           |  |
|---------------------------|-----------------------------------------------------------------------------------------------------------|--|
| Ingress Protection        | IP68                                                                                                      |  |
| Illuminated Cross Section | 12.0mm x 6.1mm (0.433" x 0.240")                                                                          |  |
| End Cap Dimensions        | 14.0mm x 8.0mm (0.551" x 0.314")                                                                          |  |
| Lengths Available         | 1m, 2.5m and 5m<br>39", 98" and 196"<br>(Cut and Seal)                                                    |  |
| Construction              | Fully Encapsulated and Potted with Spot<br>Free Diffuser                                                  |  |
| Mechanical Installation   | Cut to Length and Seal before Install.<br>Cut in 30mm Steps.<br>Stainless Steel Screw Clips for Mounting. |  |
| Weight Per M (yd)         | 86g (3 oz)                                                                                                |  |
| UV Resistant              | Yes                                                                                                       |  |
| Salt Spray Tested         | Yes                                                                                                       |  |
| Installation Location     | Outdoor / Partially Covered Areas /<br>Indoor                                                             |  |