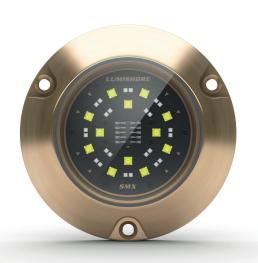

## SMX54

SURFACE MOUNT UNDERWATER LED LIGHT

eclipse COMPATIBLE

| PART DESCRIPTION        | SMX54 BLUE AND WHITE SURFACE MOUNT UNDERWATER LED LIGHT                                  |
|-------------------------|------------------------------------------------------------------------------------------|
| Part Number             | 60-0534 - SMX54 - Blue and White                                                         |
| Available Colors        | Dual Color (Blue & White)                                                                |
| Lumens                  | 16,875                                                                                   |
| Fixture Lumens (White)  | 7,500                                                                                    |
| Number & Type Of LED    | White-12×5W / Blue-24×3W                                                                 |
| LED Power - HICOB Array | Yes                                                                                      |
| Typical LED Life        | 50,000+ Hours                                                                            |
| Warranty                | 3 Years                                                                                  |
| User Control Options    | On/Off Switch (Third party supplied) ECLIPSE Command Center SUPRA i-Connect Hub & Switch |
| Electrical Installation | Simple 2 Wire Connection or SUPRA i-Connect Hub with Switch ECLIPSE Command Center       |
| Housing Type            | Marine Bronze Body with Borosilicate Glass Lens                                          |

| PHYSICAL                                |                                                    |  |
|-----------------------------------------|----------------------------------------------------|--|
| Beam Angle                              | 90°                                                |  |
| Water Ingress Protection Rating         | IP68                                               |  |
| Light Face Diameter                     | 95mm (3.75")                                       |  |
| Profile (Height) Of Housing             | 18mm (0.71")                                       |  |
| Housing Type                            | Marine Bronze Body with<br>Borosilicate Glass Lens |  |
| Light Cable Length                      | 2m (6'6") Standard<br>(Can be extended *)          |  |
| Hole Cut-Out for Cable (Drill bit size) | Metric: 13.5mm<br>Imperial: 17/32" (0.5313")       |  |
| Weight                                  | 600g (1.32 Lbs)                                    |  |
| Mechanical Installation                 | 3 x Marine Bronze Screws (Provided)                |  |