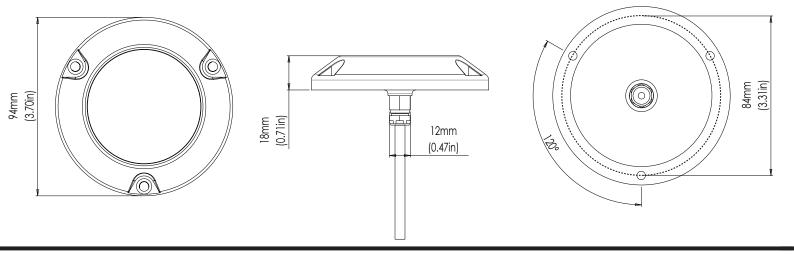

| PHYSICAL                                |                                                    |  |
|-----------------------------------------|----------------------------------------------------|--|
| Beam Angle                              | 90°                                                |  |
| Water Ingress Protection Rating         | IP68                                               |  |
| Light Face Diameter                     | 95mm (3.75")                                       |  |
| Profile (Height) Of Housing             | 18mm (0.71")                                       |  |
| Housing Type                            | Marine Bronze Body with<br>Borosilicate Glass Lens |  |
| Light Cable Length                      | 2m (6'6") Standard<br>(Can be extended *)          |  |
| Hole Cut-Out for Cable (Drill bit size) | Metric: 13.5mm<br>Imperial: 17/32" (0.5313")       |  |
| Weight                                  | 600g (1.32 Lbs)                                    |  |
| Mechanical Installation                 | 3 x Marine Bronze Screws (Provided)                |  |