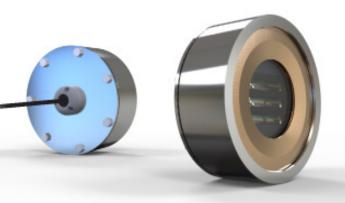

# SY300/310

SY300 and SY310 models offers the latest concept in weld-in underwater light fixtures. Making use of a patented internal 'Louvre' lens system, this enables a flush-fit, weld-in flange for each and every underwater light location regardless of hull shape with no loss of light. A simplified installation procedure offers both time and cost savings during installation. The louvered LED array of each light is designed to account for all hull angles, eliminating the light lost in traditional long, angled tube flanges. Available in two models - internally fitted/maintained SY300, and externally fitted/maintained SY310, suitable for installation on transom, side hull, bulbous bow, water tanks, wet and black water areas (SY310 model may also be installed in fuel tanks) without the need for further cofferdams. This provides even hull spacing and maximum light output around the vessel regardless of obstacles within the hull or extreme hull angles.