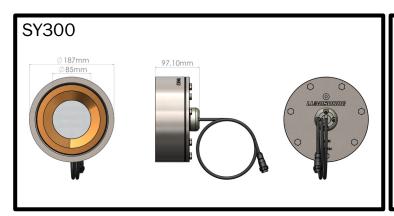

# SY300/310

SY300 and SY310 models offers the latest concept in weld-in underwater light fixtures. Making use of a patented internal 'Louvre' lens system, this enables a flush-fit, weld-in flange for each and every underwater light location regardless of hull shape with no loss of light. A simplified installation procedure offers both time and cost savings during installation. The louvered LED array of each light is designed to account for all hull angles, eliminating the light lost in traditional long, angled tube flanges. Available in two models - internally fitted/maintained SY300, and externally fitted/maintained SY310, suitable for installation on transom, side hull, bulbous bow, water tanks, wet and black water areas (SY310 model may also be installed in fuel tanks) without the need for further cofferdams. This provides even hull spacing and maximum light output around the vessel regardless of obstacles within the hull or extreme hull angles.

| PHYSICAL                        |                                                                            |
|---------------------------------|----------------------------------------------------------------------------|
| Beam Angle                      | 110°                                                                       |
| Water Ingress Protection Rating | IP68                                                                       |
| Flange Diameter                 | 187mm (7.36")                                                              |
| Light Angle Options             | Fits any hull angle (0° to 50°)                                            |
| Flange Angle Options (Degrees)  | 0° (Flush)                                                                 |
| Flange Material Options         | Aluminum (5083L), Stainless Steel (316L)                                   |
| Light Weight                    | 2.7 Kg                                                                     |
| Light Cable Length              | 3m (9'8") Standard (Extension cables available)                            |
| Vessel Length                   | 25m and above                                                              |
| Installation Locations          | Transom, Side, Bulbous Bow, Water Tank Fuel Tank Installation (SY310 only) |