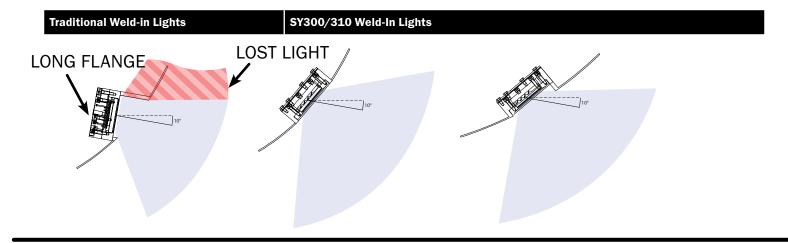

# SY300/310

SY300 and SY310 models offers the latest concept in weld-in underwater light fixtures. Making use of a patented internal 'Louvre' lens system, this enables a flush-fit, weld-in flange for each and every underwater light location regardless of hull shape with no loss of light. A simplified installation procedure offers both time and cost savings during installation. The louvered LED array of each light is designed to account for all hull angles, eliminating the light lost in traditional long, angled tube flanges. Available in two models - internally fitted/maintained SY300, and externally fitted/maintained SY310, suitable for installation on transom, side hull, bulbous bow, water tanks, wet and black water areas (SY310 model may also be installed in fuel tanks) without the need for further cofferdams. This provides even hull spacing and maximum light output around the vessel regardless of obstacles within the hull or extreme hull angles.

### **SUPERYACHT DATA SHEET | 2022**

|                                                                                                      | SY300/310 INSTALLATION EXAMPLES                                                                                                                                                                                                                                                                                                                                                                                                                                                                                                                                                                                                                                                                                                                                                                                                                                                                                                                                                                                                                                                                                                                                                                                                                                                                                                                                                                                                                                                                                                                                                                                                                                                                                                                                                                                                                                                                                                                                                                                                                                                                                                |
|------------------------------------------------------------------------------------------------------|--------------------------------------------------------------------------------------------------------------------------------------------------------------------------------------------------------------------------------------------------------------------------------------------------------------------------------------------------------------------------------------------------------------------------------------------------------------------------------------------------------------------------------------------------------------------------------------------------------------------------------------------------------------------------------------------------------------------------------------------------------------------------------------------------------------------------------------------------------------------------------------------------------------------------------------------------------------------------------------------------------------------------------------------------------------------------------------------------------------------------------------------------------------------------------------------------------------------------------------------------------------------------------------------------------------------------------------------------------------------------------------------------------------------------------------------------------------------------------------------------------------------------------------------------------------------------------------------------------------------------------------------------------------------------------------------------------------------------------------------------------------------------------------------------------------------------------------------------------------------------------------------------------------------------------------------------------------------------------------------------------------------------------------------------------------------------------------------------------------------------------|
| Install from shallow to steep hull<br>drafts whilst maintaining the<br>same light beam angle output. | 10"                                                                                                                                                                                                                                                                                                                                                                                                                                                                                                                                                                                                                                                                                                                                                                                                                                                                                                                                                                                                                                                                                                                                                                                                                                                                                                                                                                                                                                                                                                                                                                                                                                                                                                                                                                                                                                                                                                                                                                                                                                                                                                                            |
| Tank installation options to maintain even spacing. Internal and external fitted options.            | To the state of th |