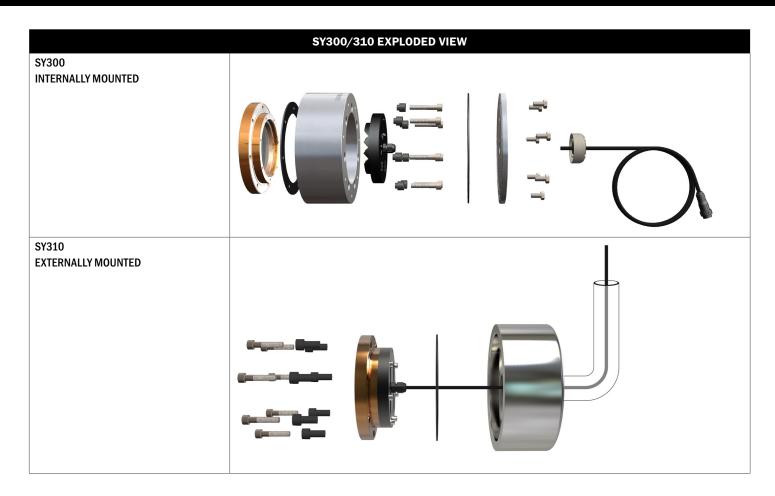

# SY300/310

SY300 and SY310 models offers the latest concept in weld-in underwater light fixtures. Making use of a patented internal 'Louvre' lens system, this enables a flush-fit, weld-in flange for each and every underwater light location regardless of hull shape with no loss of light. A simplified installation procedure offers both time and cost savings during installation. The louvered LED array of each light is designed to account for all hull angles, eliminating the light lost in traditional long, angled tube flanges. Available in two models - internally fitted/maintained SY300, and externally fitted/maintained SY310, suitable for installation on transom, side hull, bulbous bow, water tanks, wet and black water areas (SY310 model may also be installed in fuel tanks) without the need for further cofferdams. This provides even hull spacing and maximum light output around the vessel regardless of obstacles within the hull or extreme hull angles.