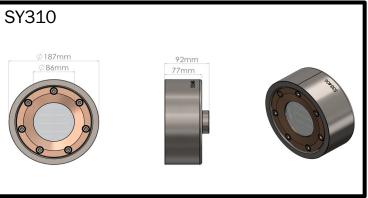

# SY300/310

SY300 and SY310 models offers the latest concept in weld-in underwater light fixtures. Making use of a patented internal 'Louvre' lens system, this enables a flush-fit, weld-in flange for each and every underwater light location regardless of hull shape with no loss of light. A simplified installation procedure offers both time and cost savings during installation. The louvered LED array of each light is designed to account for all hull angles, eliminating the light lost in traditional long, angled tube flanges. Available in two models - internally fitted/maintained SY300, and externally fitted/maintained SY310, suitable for installation on transom, side hull, bulbous bow, water tanks, wet and black water areas (SY310 model may also be installed in fuel tanks) without the need for further cofferdams. This provides even hull spacing and maximum light output around the vessel regardless of obstacles within the hull or extreme hull angles.

| PHYSICAL                        |                                                                            |
|---------------------------------|----------------------------------------------------------------------------|
| Beam Angle                      | 110°                                                                       |
| Water Ingress Protection Rating | IP68                                                                       |
| Flange Diameter                 | 187mm (7.36")                                                              |
| Light Angle Options             | Fits any hull angle (0° to 50°)                                            |
| Flange Angle Options (Degrees)  | 0° (Flush)                                                                 |
| Flange Material Options         | Aluminum (5083L), Stainless Steel (316L)                                   |
| Light Weight                    | 2.7 Kg                                                                     |
| Light Cable Length              | 3m (9'8") Standard (Extension cables available)                            |
| Vessel Length                   | 25m and above                                                              |
| Installation Locations          | Transom, Side, Bulbous Bow, Water Tank Fuel Tank Installation (SY310 only) |