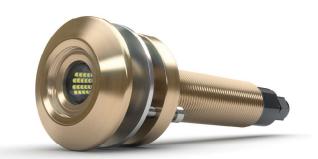

## TIX202

INTERCHANGEABLE THRU-HULL UNDERWATER LED LIGHT

| PART DESCRIPTION        | ORA TIX202 INTERCHANGEABLE THRU-HULL UNDERWATER LED LIGHT               |
|-------------------------|-------------------------------------------------------------------------|
| Part Number             | White: 60-0151<br>Blue: 60-0152<br>Green: 60-0153                       |
| Available Colors        | Single Color (Blue, White or Green)                                     |
| Lumens                  | 9,225                                                                   |
| Fixture Lumens (White)  | 4,100                                                                   |
| Number & Type Of LED    | White - 11 x 10W High Power LEDs Blue & Green – 22 x 3W High Power LEDs |
| LED Power - HICOB Array | Yes                                                                     |
| Typical LED Life        | 50,000+ Hours                                                           |
| Warranty                | 3 Years                                                                 |
| User Control Options    | RM12 Remote Control                                                     |

| PHYSICAL                                     |                                                                 |  |
|----------------------------------------------|-----------------------------------------------------------------|--|
| Beam Angle                                   | 60°                                                             |  |
| Water Ingress Protection Rating              | IP68                                                            |  |
| Light Face Diameter                          | 65mm / 2.56"                                                    |  |
| Profile (Height) Of Housing                  | 9mm / 0.36"                                                     |  |
| Shaft Length                                 | 167mm / 6.57"                                                   |  |
| Housing Type                                 | Marine Bronze Body with<br>Borosilicate Glass Lens              |  |
| Light Cable Length                           | 2m / 6'6"                                                       |  |
| Hole Cut-Out for Shaft<br>(Hole Cutter Size) | Metric: 28mm<br>Imperial: 1-1/8" (1.1")                         |  |
| Weight                                       | 730g (1.6 Lbs)                                                  |  |
| Bonding                                      | Required (Bonding Connection Provided on Light)                 |  |
| Isolation Option                             | Hull Isolation Sleeves Available For<br>Metal Hull Installation |  |