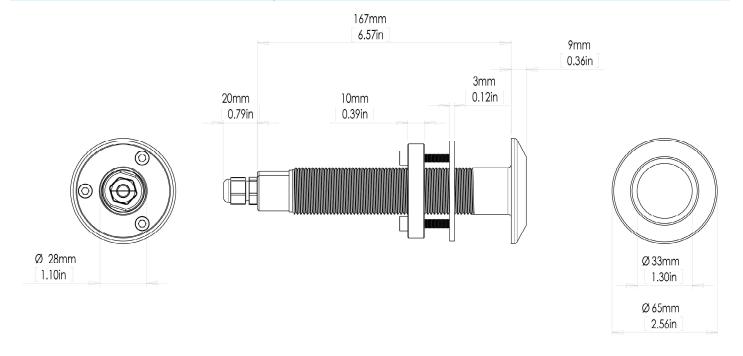

| PHYSICAL                                     |                                                                 |  |
|----------------------------------------------|-----------------------------------------------------------------|--|
| Beam Angle                                   | 60°                                                             |  |
| Water Ingress Protection Rating              | IP68                                                            |  |
| Light Face Diameter                          | 65mm / 2.56"                                                    |  |
| Profile (Height) Of Housing                  | 9mm / 0.36"                                                     |  |
| Shaft Length                                 | 167mm / 6.57"                                                   |  |
| Housing Type                                 | Marine Bronze Body with<br>Borosilicate Glass Lens              |  |
| Light Cable Length                           | 2m / 6'6"                                                       |  |
| Hole Cut-Out for Shaft<br>(Hole Cutter Size) | Metric: 28mm<br>Imperial: 1-1/8" (1.1")                         |  |
| Weight                                       | 730g (1.6 Lbs)                                                  |  |
| Bonding                                      | Required (Bonding Connection Provided on Light)                 |  |
| Isolation Option                             | Hull Isolation Sleeves Available For<br>Metal Hull Installation |  |